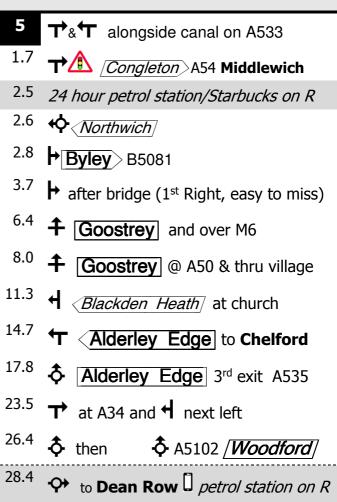

| 1 (over A49) to <b>Bunbury</b>                     |
|      | <b>Ⅎ</b> & <b>★ (Alpraham)</b> in <b>Bunbury</b>   |
|      | <b>→</b> <i>Nantwich</i> A51                       |
|      | ✓ Marina, Calverley   Long Lane                    |
|      | <b>→</b> [Cholmondeston]                           |
|      | ← Church Minshull                                  |
| 22.2 | <b>★</b> <i>Winsford</i> / B5074 (broken signpost) |
|      | <b>↔</b> <i>[Hospital</i> > Cross Lane             |
| 24.2 | H Minshull Vernon Brookhouse La                    |
|      | <b>★ Middlewich</b> A530                           |
| 26.8 | ► [Warmingham] after rail bridge                   |
|      | d after <b>Moston</b> sign, Warmingham La          |
|      | Cledford Tesco/ATM on L                            |



updated: 27/05/2021 [3 pages]