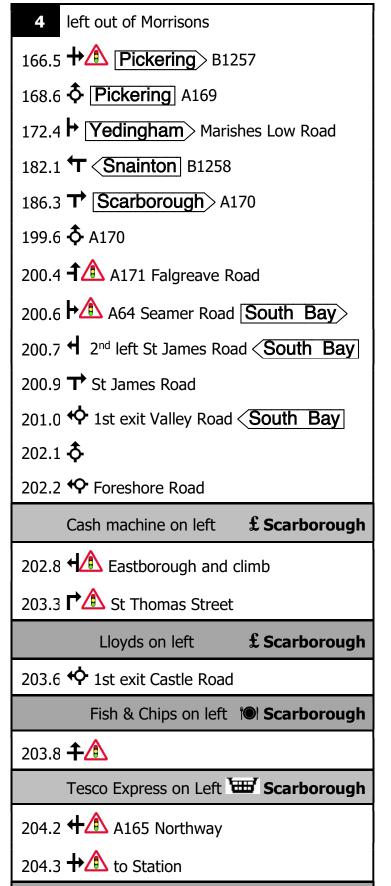

## Scarborough 200 Perm

- return on A645 and soon ...
- 70.4 Y B6136 Ferrybridge Road
- 71.4 under A162 (ex A1) thenand
- 71.5 and cross over old bridge
- 71.6 **1** alongside A162 (ex A1)
- 72.5 **♦** 1<sup>st</sup> exit
- 73.5 TOld Great North Road
- 74.2 **♦ Fairburn** A1246
- 89.7 \$\frac{1}{4}\$ ard exit **Bramham** SpenCommon La
- 92.9 **H Wetherby** Tenter Hill and ...
- 93.0 **Wetherby** West Woods Road
- 96.4 **Wetherby** 2nd exit A168
- 98.3 **\$\rightarrow\$** and continue through **Wetherby**
- 105.2 ♦ 1st exit & continue on A168 to Walshford & Boroughbridge
- 117.2 3<sup>rd</sup> exit Boro'bridge Wetherby Rd
- 117.8 **♦** 1st exit **services**
- 117.9 Morrisons on left (café/ATM)

£ Boroughbridge

or left for Lord Rosebery (Wetherspoons)

Organised by Mike Wigley to Audax UK regulations

Scarborough

03/11/2021 [3 pages]