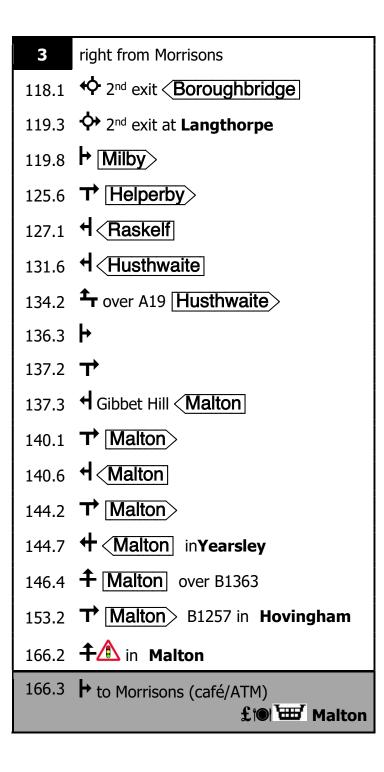

## Scarborough 200 Perm

- return on A645 and soon ...
- 70.4 Y B6136 Ferrybridge Road
- 71.4 under A162 (ex A1) thenand
- 71.5 and cross over old bridge
- 71.6 **1** alongside A162 (ex A1)
- 72.5 **♦** 1<sup>st</sup> exit
- 73.5 TOld Great North Road
- 74.2 **♦ Fairburn** A1246
- 89.7 \$\frac{1}{4}\$ ard exit **Bramham** SpenCommon La
- 92.9 **H Wetherby** Tenter Hill and ...
- 93.0 **Wetherby** West Woods Road
- 96.4 **Wetherby** 2nd exit A168
- 98.3 **\$\rightarrow\$** and continue through **Wetherby**
- 105.2 ♦ 1st exit & continue on A168 to Walshford & Boroughbridge
- 117.2 3<sup>rd</sup> exit Boro'bridge Wetherby Rd
- 117.8 **♦** 1st exit **services**
- 117.9 Morrisons on left (café/ATM)

£ Boroughbridge

or left for Lord Rosebery (Wetherspoons)

Organised by Mike Wigley to Audax UK regulations

Scarborough

03/11/2021 [3 pages]